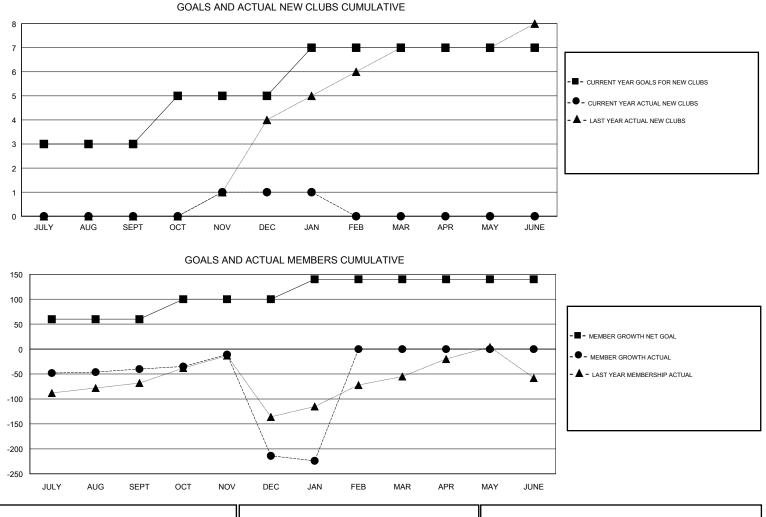

#### GMT CA

|               | Club          | s           |               | Members<br>RESULTS FOR 2018-2019 |                           |                         |                                                    |  |
|---------------|---------------|-------------|---------------|----------------------------------|---------------------------|-------------------------|----------------------------------------------------|--|
|               | RESULTS FOR   | R 2018-2019 |               |                                  |                           |                         |                                                    |  |
| QUARTER       | NEW CLUB GOAL | NEW CLUBS   | DROPPED CLUBS | QUARTER                          | MEMBER GROWTH NET<br>GOAL | MEMBER GROWTH<br>ACTUAL | DROPPED<br>MEMBERS ACTUAL<br>(including transfers) |  |
| JULY/AUG/SEPT | 3             | 0           | 0             | JULY/AUG/SEPT                    | 60                        | 82                      | 93                                                 |  |
| OCT/NOV/DEC   | 2             | 1           | 9             | OCT/NOV/DEC                      | 40                        | 61                      | 231                                                |  |
| JAN/FEB/MAR   | 2             | 0           | 1             | JAN/FEB/MAR                      | 40                        | 42                      | 21                                                 |  |
| APR/MAY/JUNE  | 0             | 0           | 0             | APR/MAY/JUNE                     | 0                         | 0                       | 0                                                  |  |